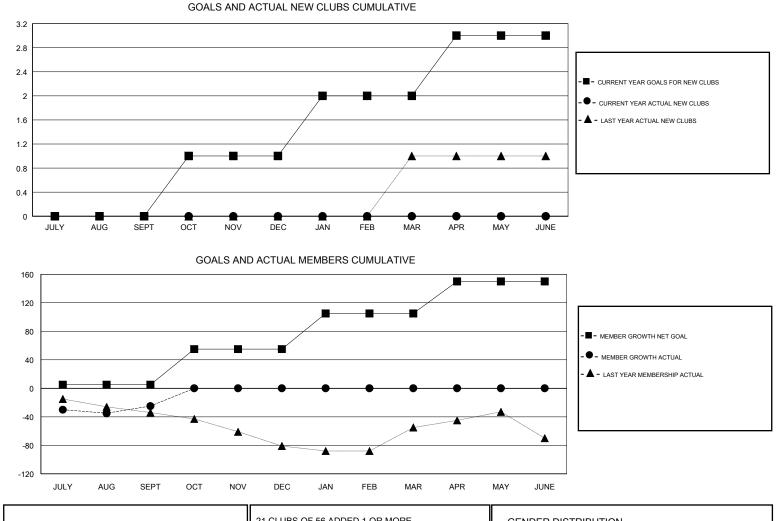

## LOCATION CALIFORNIA

GMT CA

|               | Club          | s         |               | Members<br>RESULTS FOR 2017-2018 |                           |                         |                                                    |  |
|---------------|---------------|-----------|---------------|----------------------------------|---------------------------|-------------------------|----------------------------------------------------|--|
|               | RESULTS FOR   | 2017-2018 |               |                                  |                           |                         |                                                    |  |
| QUARTER       | NEW CLUB GOAL | NEW CLUBS | DROPPED CLUBS | QUARTER                          | MEMBER GROWTH NET<br>GOAL | MEMBER GROWTH<br>ACTUAL | DROPPED<br>MEMBERS ACTUAL<br>(including transfers) |  |
| JULY/AUG/SEPT | 0             | 0         | 1             | JULY/AUG/SEPT                    | 5                         | 36                      | 61                                                 |  |
| OCT/NOV/DEC   | 1             | 0         | 0             | OCT/NOV/DEC                      | 50                        | 0                       | 0                                                  |  |
| JAN/FEB/MAR   | 1             | 0         | 0             | JAN/FEB/MAR                      | 50                        | 0                       | 0                                                  |  |
| APR/MAY/JUNE  | 1             | 0         | 0             | APR/MAY/JUNE                     | 45                        | 0                       | 0                                                  |  |